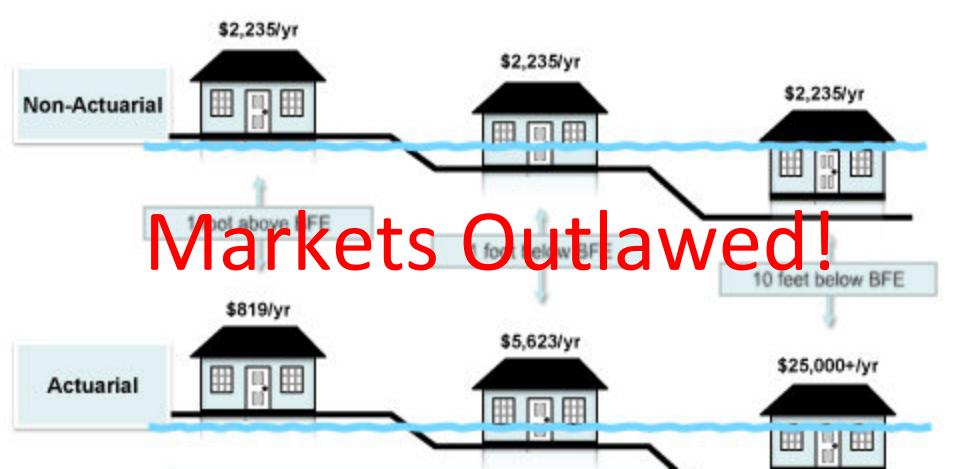

# State Monopoly Insurers

#### The Impact of Loss of Subsidies

#### Rate comparisons

Confidential