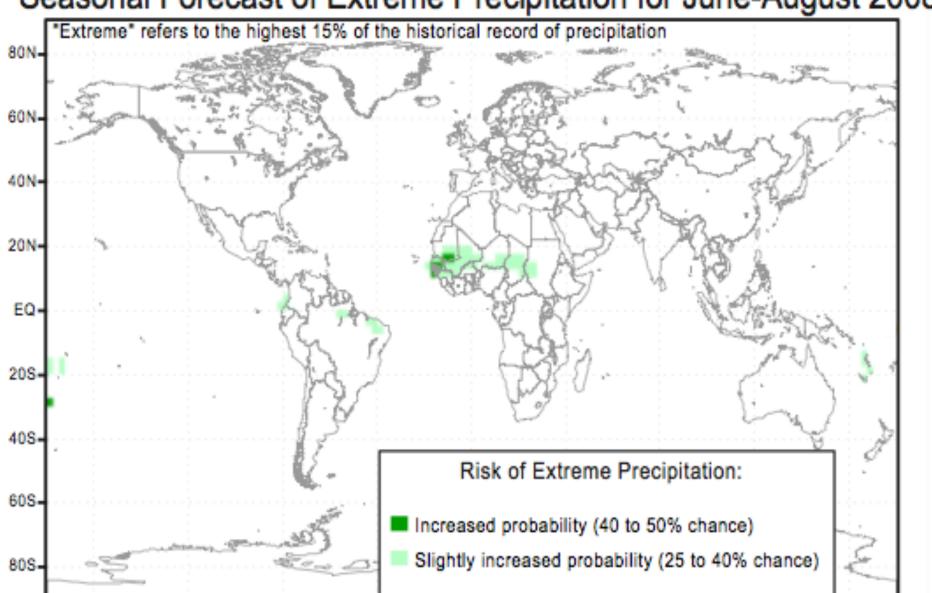

#### Allegedly Actionable Info... (May 2008)

Seasonal Forecast of Extreme Precipitation for June-August 2008

#### Fax with New Info (May 2008)

Seasonal Forecast of Extreme Precipitation for June-August 2008