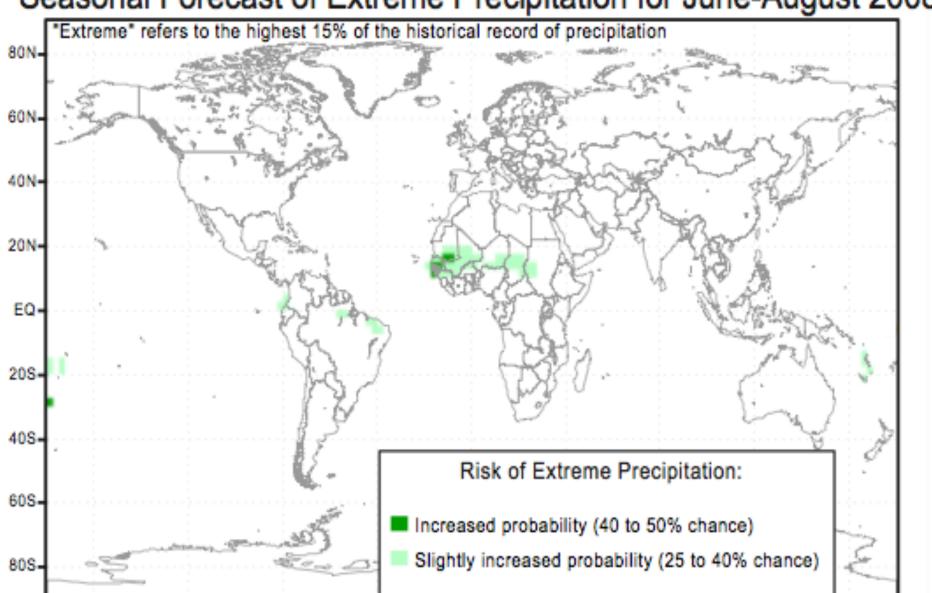

#### Allegedly Actionable Info... (May 2008)

Seasonal Forecast of Extreme Precipitation for June-August 2008