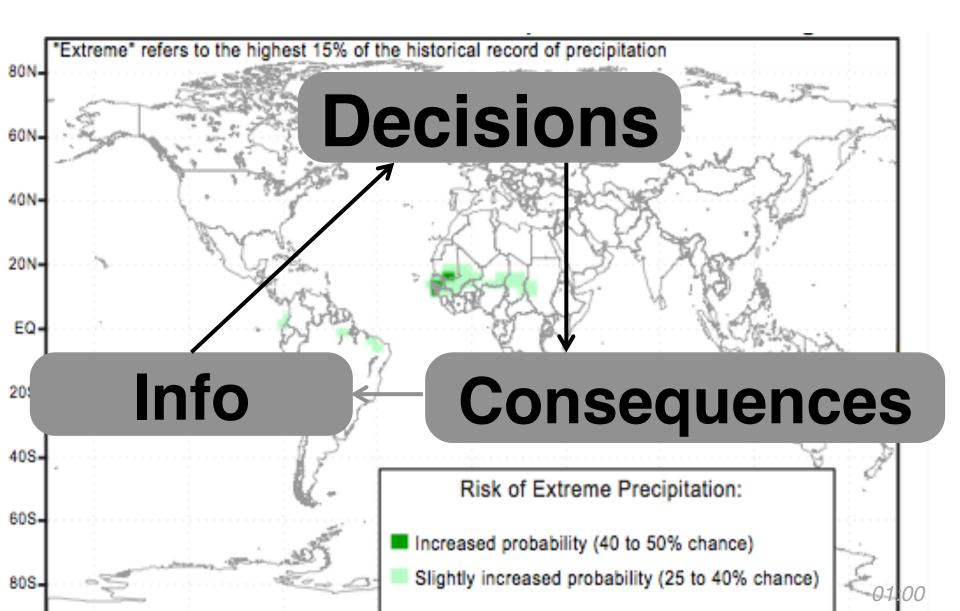

#### Allegedly Actionable Info... (May 2008)

Seasonal Forecast of Extreme Precipitation for June-August 2008

#### Fax with New Info (May 2008)

Seasonal Forecast of Extreme Precipitation for June-August 2008