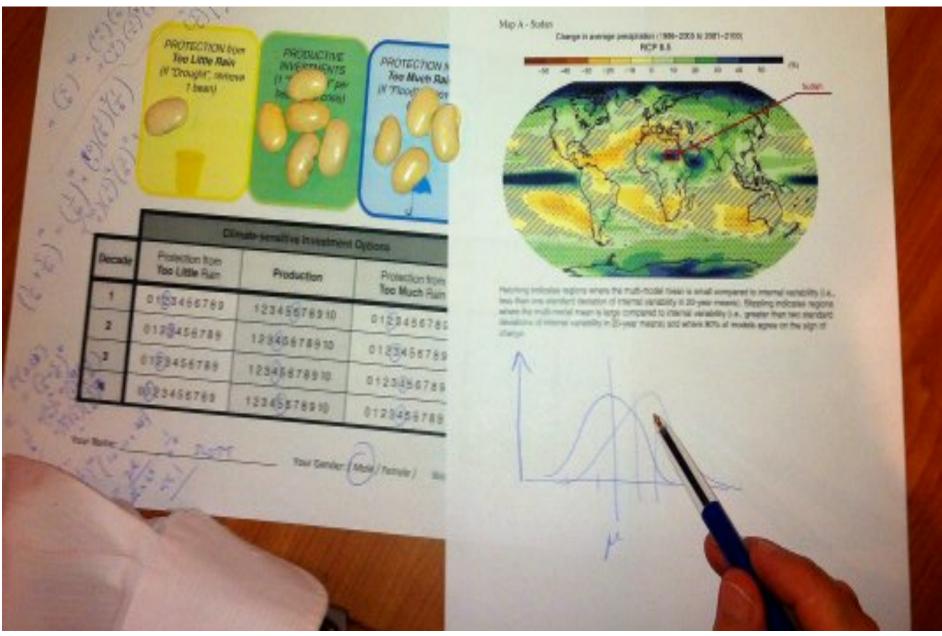

# A Model of the Usual Experience

# A Model of the Usual Experience

Winning Team: Most standing by end

Your Decision: "Wrong"?

Game Over!