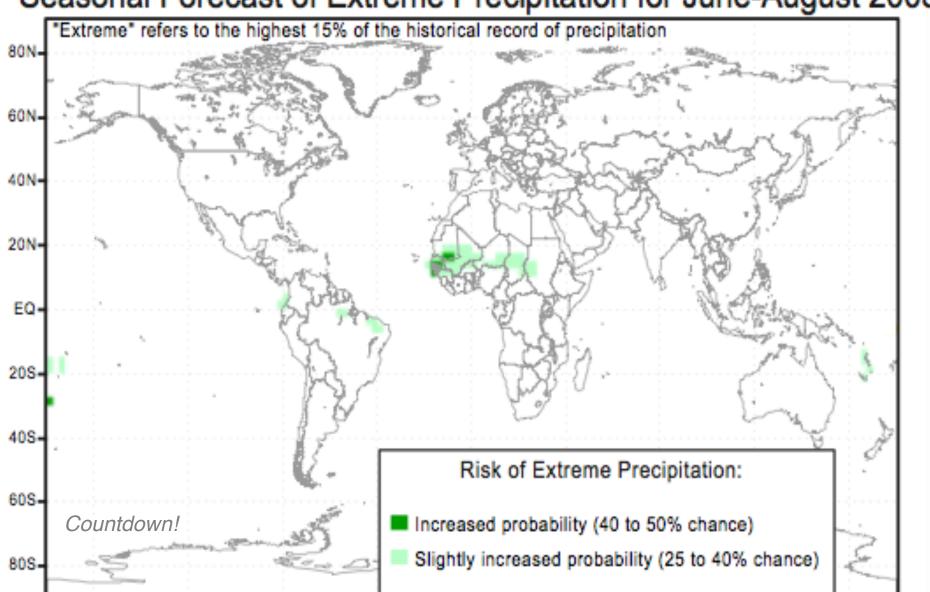

#### Fax with New Info (May 2008)

Seasonal Forecast of Extreme Precipitation for June-August 2008