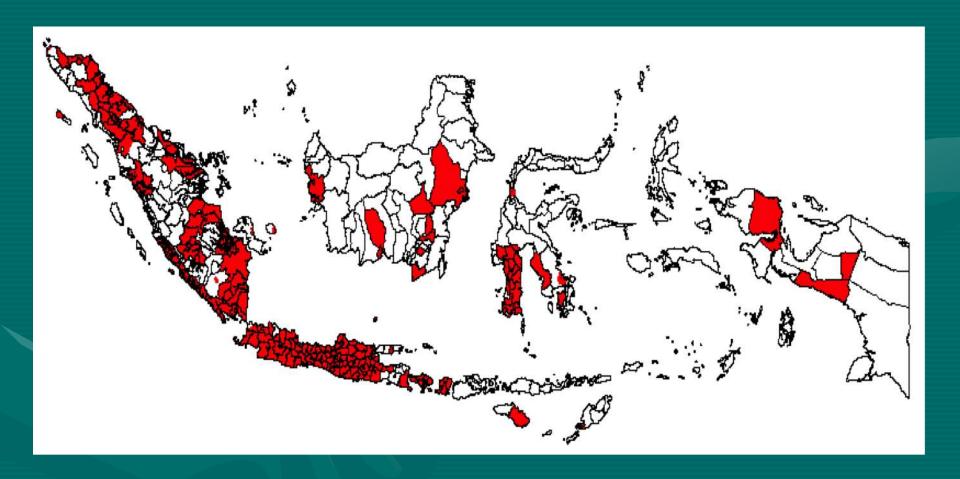

#### Indonesia – Avian Influenza

H5N1 confirmed in 30/33 Provinces; 216/444 Districts