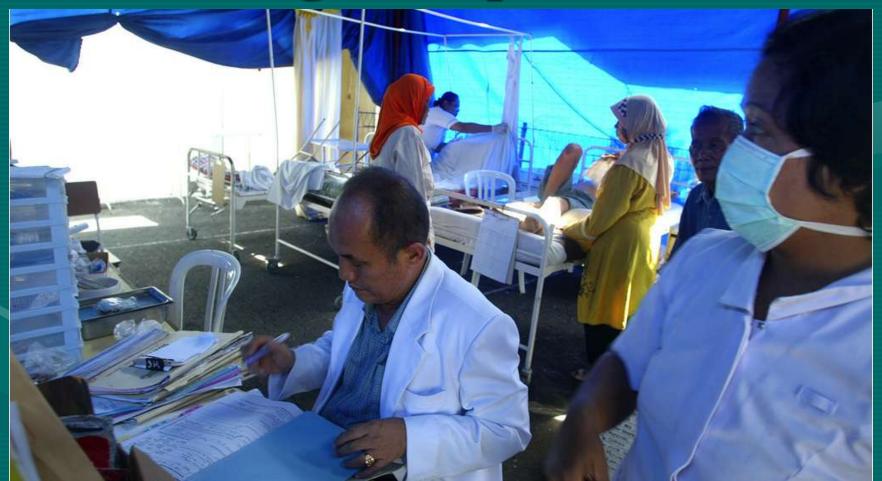

# RESILIENCE and the UNTHINKABLE

Dr. Gavin Macgregor-Skinner
Assistant Professor
Department of Public Health Sciences
College of Medicine
The Pennsylvania State University
Email: gavinms@gmail.com

Twitter: @GavinMacSkin

Skype: GavinMS48



# Helping themselves: The people's initial response

#### Madagascar: Cyclone Giovanna, 14 February 2012



#### Thailand: 2004 Tsunami



### The value of traditional wisdom and modern awareness

#### Simeulue Island – 100 year story



# The importance of local capacity in responding to an emergency

# "They had designed the structure to resist earthquakes, but God sent the floods"

Qutb-e-Alam, Karora hospital official, Shangla, Pakistan, 28 November 2010

#### Pakistan Floods - 2010



### Yos Sudarso Catholic Hospital – Padang earthquake 2009



### Grassroots preparedness makes the difference

#### Indonesia – Avian Influenza



H5N1 confirmed in 30/33 Provinces; 216/444 Districts

#### Training



### Participatory Mapping



#### Village



### City



#### Community Mobilization



#### **Mobile Phones**







#### Mobile H5N1 Decontamination

Using disinfectants from



The miracles of science-



#### Bangladesh and Megaphones



# Cooperation among sectors improves humanitarian response

#### Yogyakarta earthquake May 2006



#### Bosnia & Herzegovina – IDPs, 1996

#### MND SW VETERINARY PROJECTS Prijedor Banja Luks Cattle health Virterinary Animal Breeding Centre Veterinary station equipment Dog vaccination clinics Veterinary Diagnostic Institute Cattle health CROATIA Apiery (been) Horse health Mine dog handler training