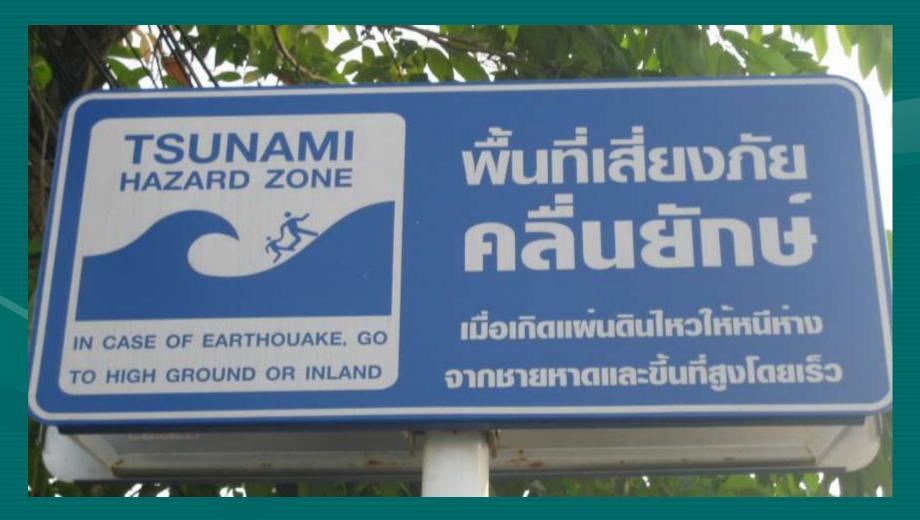

# RESILIENCE and the UNTHINKABLE

Dr. Gavin Macgregor-Skinner
Assistant Professor
Department of Public Health Sciences
College of Medicine
The Pennsylvania State University
Email: gavinms@gmail.com

Twitter: @GavinMacSkin

Skype: GavinMS48



# Helping themselves: The people's initial response

#### Madagascar: Cyclone Giovanna, 14 February 2012



#### Thailand: 2004 Tsunami



### The value of traditional wisdom and modern awareness

#### Simeulue Island – 100 year story



# The importance of local capacity in responding to an emergency

# "They had designed the structure to resist earthquakes, but God sent the floods"

Qutb-e-Alam, Karora hospital official, Shangla, Pakistan, 28 November 2010

#### Pakistan Floods - 2010



### Yos Sudarso Catholic Hospital – Padang earthquake 2009



### Grassroots preparedness makes the difference

#### Indonesia – Avian Influenza



H5N1 confirmed in 30/33 Provinces; 216/444 Districts

#### Training



### Participatory Mapping



#### Village



### City



#### Community Mobilization



#### **Mobile Phones**







#### Mobile H5N1 Decontamination

Using disinfectants from



The miracles of science-



#### Bangladesh