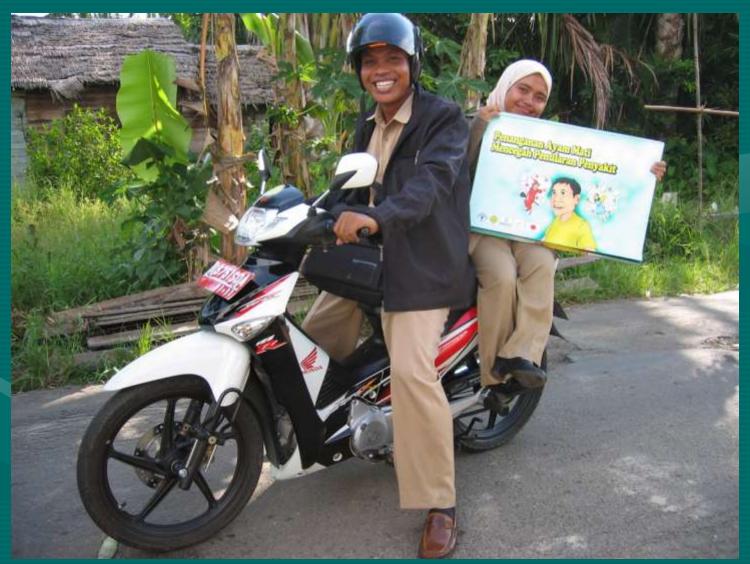

#### Indonesia – Avian Influenza

H5N1 confirmed in 30/33 Provinces; 216/444 Districts