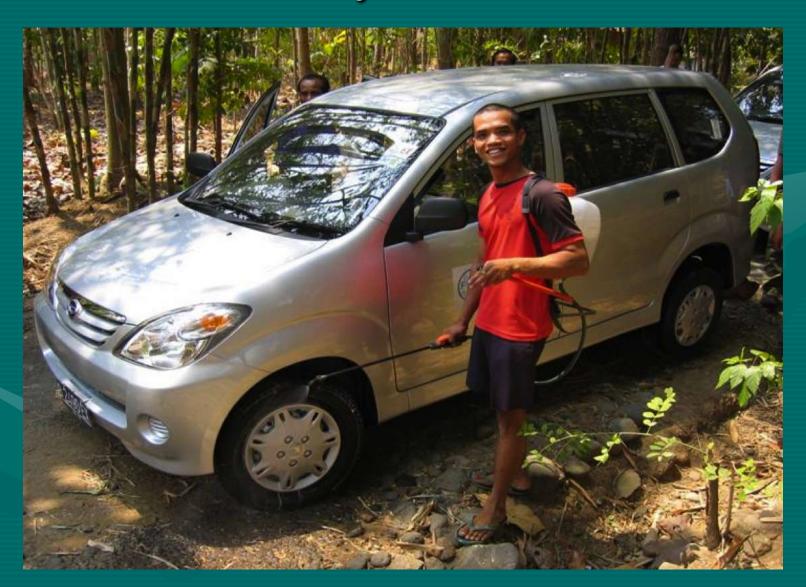

#### Mobile H5N1 Decontamination

Using disinfectants from

The miracles of science-