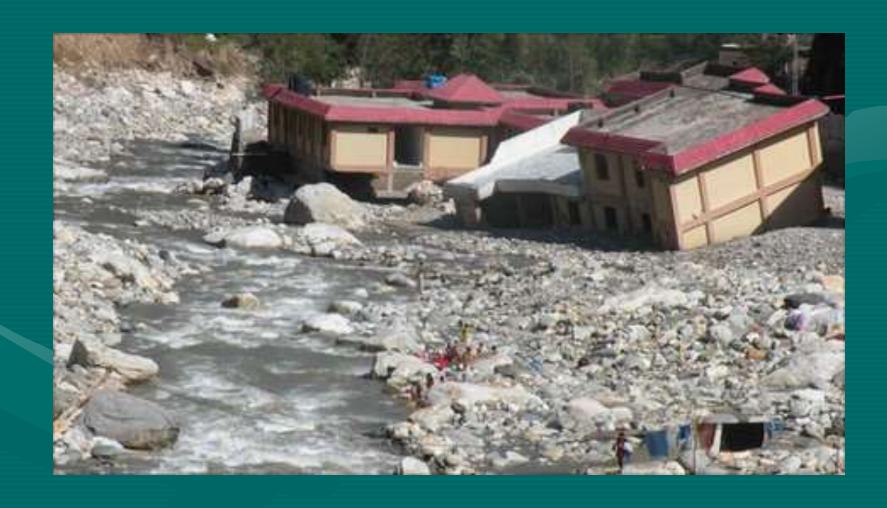

# RESILIENCE and the UNTHINKABLE

Dr. Gavin Macgregor-Skinner
Assistant Professor
Department of Public Health Sciences
College of Medicine
The Pennsylvania State University
Email: gavinms@gmail.com

Twitter: @GavinMacSkin

Skype: GavinMS48



# Helping themselves: The people's initial response

#### Madagascar: Cyclone Giovanna, 14 February 2012



#### Thailand: 2004 Tsunami



### The value of traditional wisdom and modern awareness

#### Simeulue Island – 100 year story



# The importance of local capacity in responding to an emergency

# "They had designed the structure to resist earthquakes, but God sent the floods"

Qutb-e-Alam, Karora hospital official, Shangla, Pakistan, 28 November 2010

#### Pakistan Floods - 2010



### Yos Sudarso Catholic Hospital – Padang earthquake 2009



### Grassroots preparedness makes the difference

#### Indonesia – Avian Influenza



H5N1 confirmed in 30/33 Provinces; 216/444 Districts

#### Training



### Participatory Mapping



#### Village



### City



#### Community Mobilization



#### **Mobile Phones**







#### Mobile H5N1 Decontamination

Using disinfectants from



The miracles of science-



#### Bangladesh and Megaphones



# Cooperation among sectors improves humanitarian response

#### Yogyakarta earthquake May 2006



#### Bosnia & Herzegovina – IDPs, 1996

#### MND SW VETERINARY PROJECTS Prijedor Banja Luks Cattle health Virterinary Animal Breeding Centre Veterinary station equipment Dog vaccination clinics Veterinary Diagnostic Institute Cattle healt