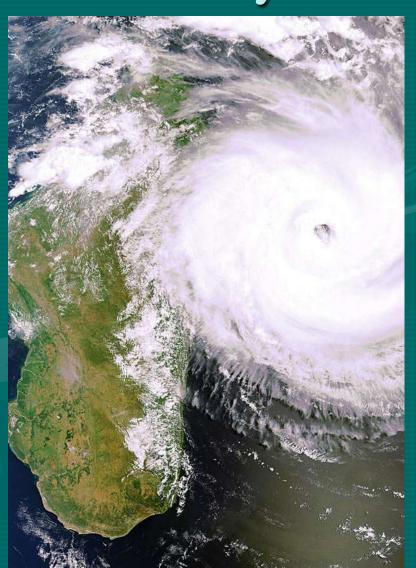

# RESILIENCE and the UNTHINKABLE

Dr. Gavin Macgregor-Skinner
Assistant Professor
Department of Public Health Sciences
College of Medicine
The Pennsylvania State University
Email: gavinms@gmail.com

Twitter: @GavinMacSkin

Skype: GavinMS48



# Helping themselves: The people's initial response

#### Madagascar: Cyclone Giovanna, 14 February 2012



#### Thailand: 2004 Tsunami



### The value of traditional wisdom and modern awareness

#### Simeulue Island – 100 year story



# The importance of local capacity in responding to an emergency

# "They had designed the structure to resist earthquakes, but God sent the floods"

Qutb-e-Alam, Karora hospital official, Shangla, Pakistan, 28 November 2010

#### Pakistan Floods - 2010



### Yos Sudarso Catholic Hospital – Padang earthquake 2009



### Grassroots preparedness makes the difference

#### Indonesia – Avian Influenza



H5N1 confirmed in 30/33 Provinces; 216/444 Districts

#### Training



### Participatory Mapping



#### Village



### City



#### Community Mobilization



#### **Mobile Phones**







#### Mobile H5N1 Decontamination

Using disinfectants from



The miracles