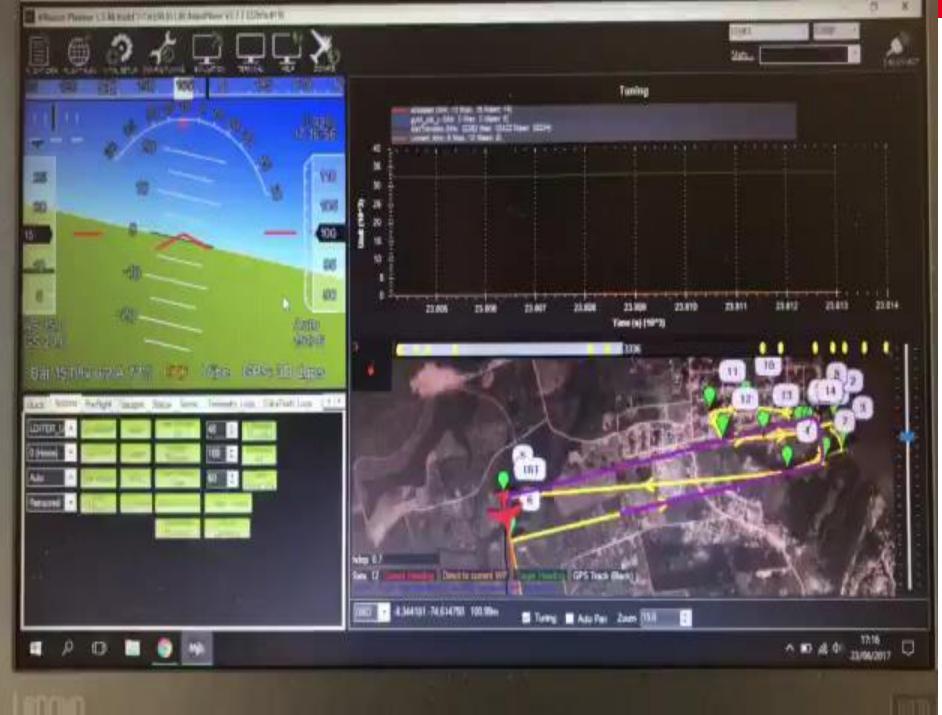

Line of Sight
  - Not 4km near Aerodrome 🗴

Regulation 102



# Transporting TB Sputum Samples UN3373

- Non Hazardous (Only if Aerosolized)
- Triple Packaging







## Flight Plan 1





## Flight Plan 2





## PNG Cargo Drones - Key Points

- Outreach Isolated communities
- First Test Matternet 2014
- SOP and Mission Plan
- Solid Regulation (CASA NZ)
- Permission CASA & Local Authorities
  - Operate in Aerodrome
  - Out of the Sight of View
- Multiple Interest:
  - NGOs, Gov, partners...
- No military conflict area





## Peru Cargo Tests in the Amazonas











## Community Work





Community outreach in Pucallpa, Peru, prepping for our 2week medical cargo drone tests next week **#dronesforgood** 



3:31 PM - 16 Jun 2017 from Calleria, Peru

3 Retweets 14 Likes





Follow













## Cargo VTOL Trials in Dominican Republic







## Emprende – WeRobotics

















## What's Next

- Dominican Republic
- PNG Vayu
- PNG Sparkletech
- Perú Jacques 2.0







# Questions?





### o.lopez@tokyo.msf.org

oriol@werobotics.org