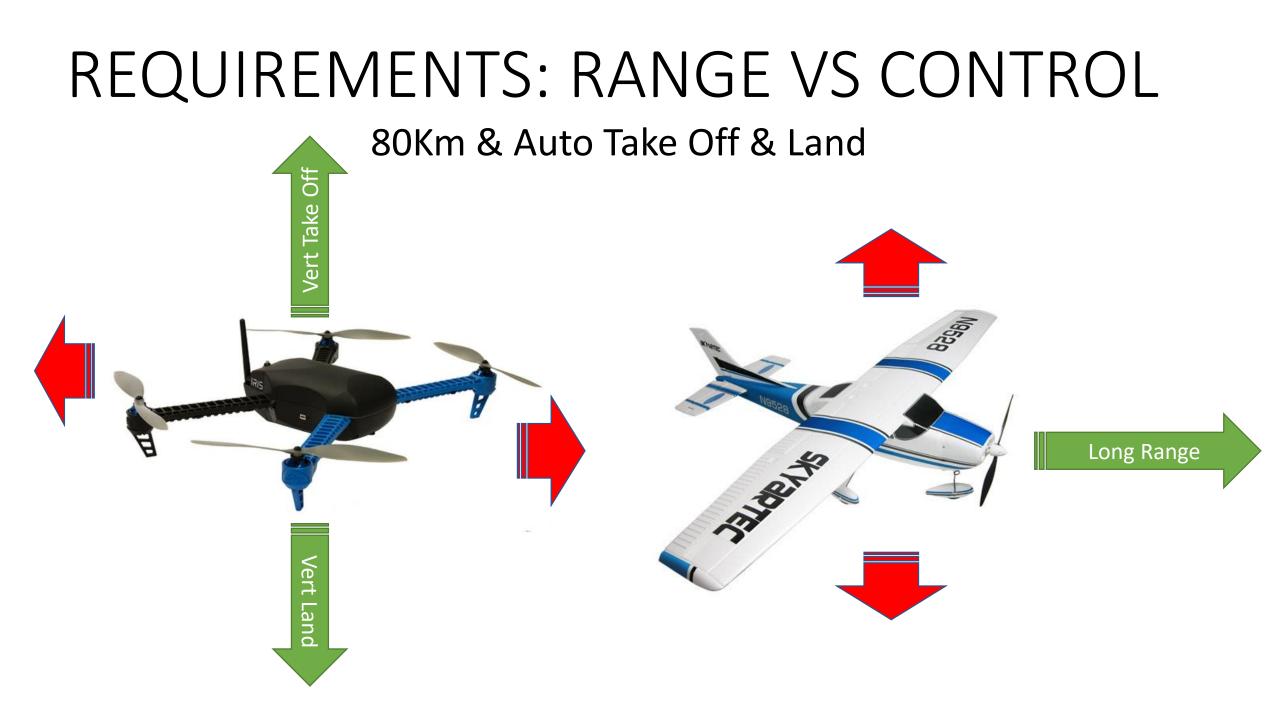

Report









## MSF: Supply Constraints

- Isolated Places
- Difficult Transport
- Key for good treatment







## Example: Papua New Guinea

- MSF + Ministry of Health Tuberculosis
- Collect TB sputum samples







## Bringing TB Sputum samples is complicated



- Outreach Locations
- Difficult Access
- UAV regulation & Acceptance
- MSF + MoH project

- 2 Way trip No Drop
- Quadcopter 15km range





## 2kg Emergency Response Kits

#### Water Treatment 10k liters

1kg Flocculant



500gr Chlorine



**Pool Tester** 



Com's Kit

**Cell Phone Repeater** 

Satellite Phone



Satellite Internet



## SO WE WANT TO USE DRONES





## Requirements: Operator



# REQUIREMENTS: CONTROL





## Automatic & Simple use



# **REQUIREMENTS: MAINTENANCE**

Reliable & Easy Maintenance







# REQUIREMENTS: RANGE VS CONTROL



# REQUIREMENTS: RANGE & CONTROL





## Aviation 1917





## UAV VTOL 2017















## Complexity – Sustainability - Reliability

#### Concorde



#### **Douglas DC-3**



1976 - 2003 Concorde failed to meet its original sales targets

1935 - Today Grass & dirt runways First plane to obtain benefits commercial passengers



## Complexity – Sustainability - Reliability

Space Shuttle



1981 – 2011 NASA: The most complex machine ever built: 2.5m parts, 370km wire... Soyuz (R7 & Spacecraft)



Rocket: 1957 - Today Spacecraft: 1967 - Today



## The Challenge to Demonstrate Transport in Real Environment















## Civil Aviation Safety Authority - PNG

- UAV New Zealand regulation
- Regulation 101 Section Unmanned Vehicles
  - Less tan 25kg