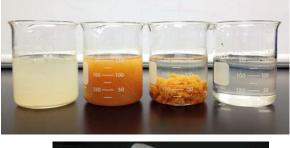

# Transporting TB Sputum Samples UN3373

- Non Hazardous (Only if Aerosolized)
- Triple Packaging