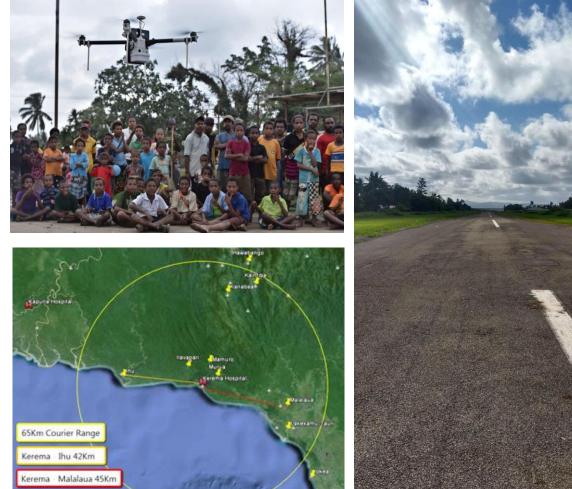

## Example: Papua New Guinea

- MSF + Ministry of Health Tuberculosis
- Collect TB sputum samples

## Bringing TB Sputum samples is complicated

- Outreach Locations
- Difficult Access
- UAV regulation & Acceptance
- MSF + MoH project

- 2 Way trip No Drop
- Quadcopter 15km range

## PNG Cargo Drones - Key Points

- Outreach Isolated communities
- First Test Matternet 2014
- SOP and Mission Plan
- Solid Regulation (CASA NZ)
- Permission CASA & Local Authorities
  - Operate in Aerodrome
  - Out of the Sight of View
- Multiple Interest:
  - NGOs, Gov, partners...
- No military conflict area