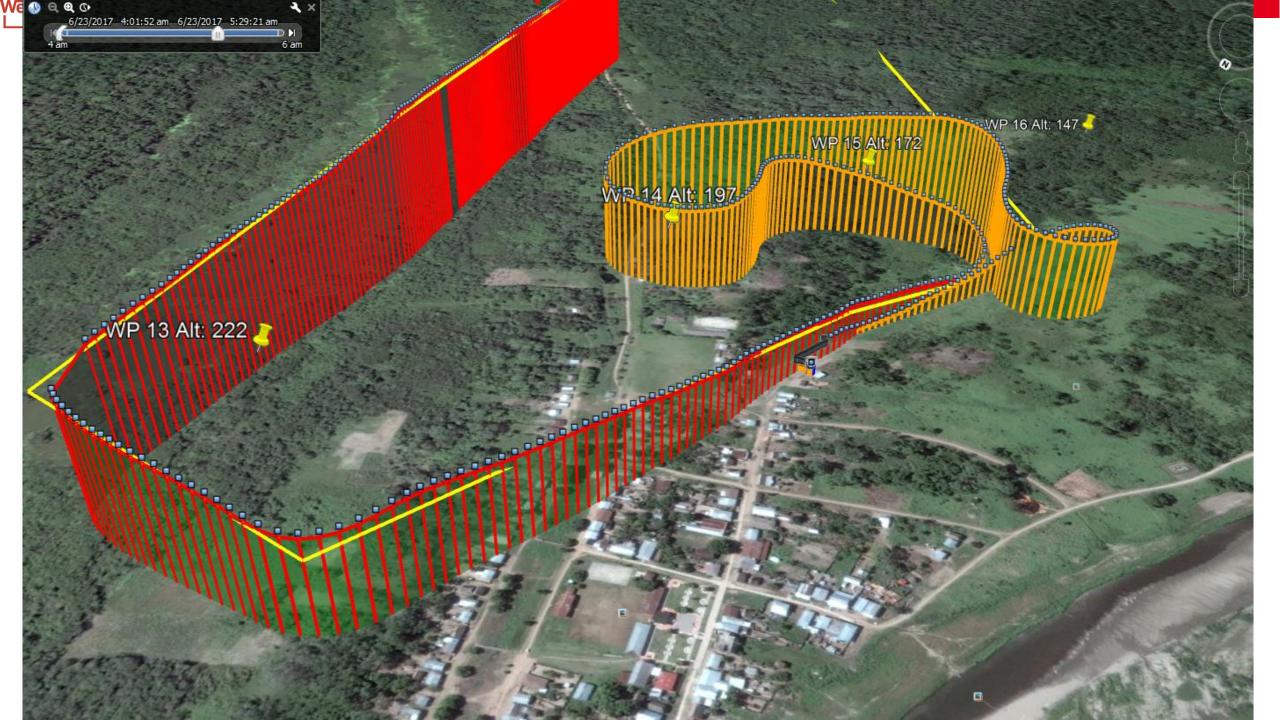

ne of Sight
  - Not 4km near Aerodrome 🗴

Regulation 102



# Transporting TB Sputum Samples UN3373

- Non Hazardous (Only if Aerosolized)
- Triple Packaging







## Flight Plan 1





## Flight Plan 2





## PNG Cargo Drones - Key Points

- Outreach Isolated communities
- First Test Matternet 2014
- SOP and Mission Plan
- Solid Regulation (CASA NZ)
- Permission CASA & Local Authorities
  - Operate in Aerodrome
  - Out of the Sight of View
- Multiple Interest:
  - NGOs, Gov, partners...
- No military conflict area





## Peru Cargo Tests in the Amazonas











## Community Work





Community outreach in Pucallpa, Peru, prepping for our 2week medical cargo drone tests next week **#dronesforgood** 



3:31 PM - 16 Jun 2017 from Calleria, Peru

3 Retweets 14 Likes





Follow













## Cargo VTOL Trials in Dominican Republic







## Emprende – WeRobotics

















## What's Next

- Dominican Republic
- PNG Vayu
- PNG Sparkletech
- Perú Jacques 2.0







# Questions?





### o.lopez@tokyo.msf.org

oriol@werobotics.org