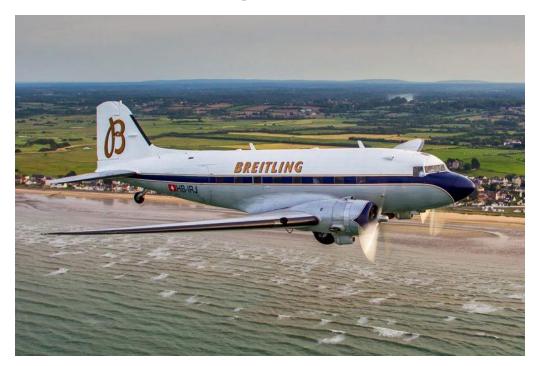

#### **Douglas DC-3**

1976 - 2003 Concorde failed to meet its original sales targets

1935 - Today Grass & dirt runways First plane to obtain benefits commercial passengers