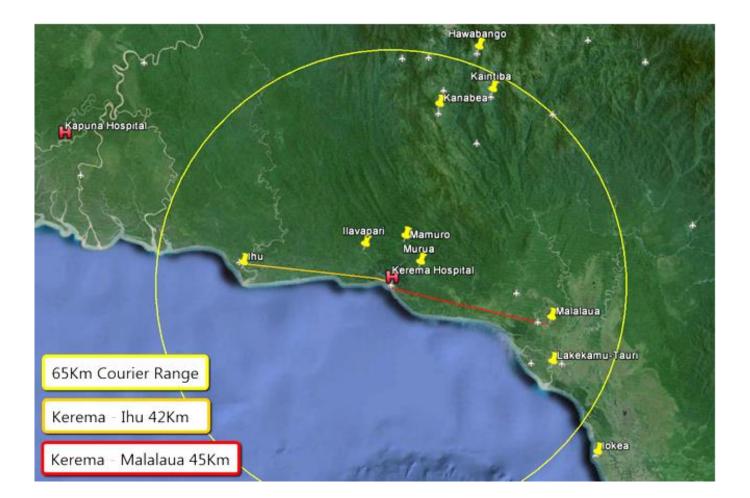

## Bringing TB Sputum samples is complicated

- Outreach Locations
- Difficult Access
- UAV regulation & Acceptance
- MSF + MoH project

- 2 Way trip No Drop
- Quadcopter 15km range