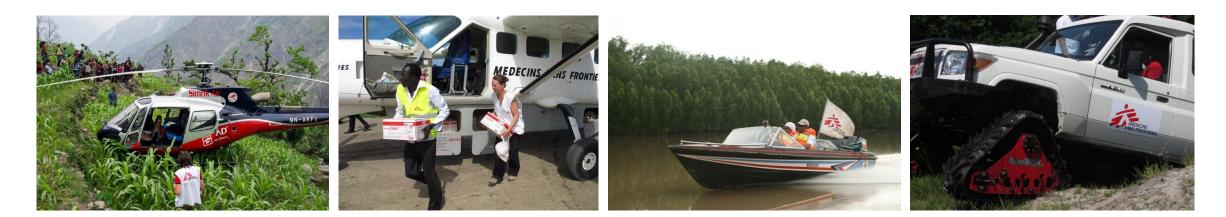

## MSF: Supply Constraints

- Isolated Places
- Difficult Transport
- Key for good treatment