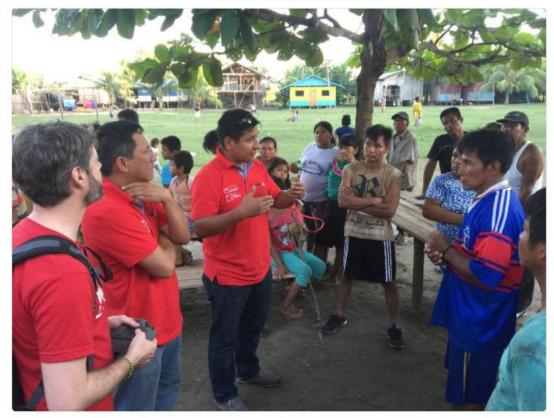

## Community Work

Community outreach in Pucallpa, Peru, prepping for our 2week medical cargo drone tests next week **#dronesforgood** 

3:31 PM - 16 Jun 2017 from Calleria, Peru

3 Retweets 14 Likes

Follow