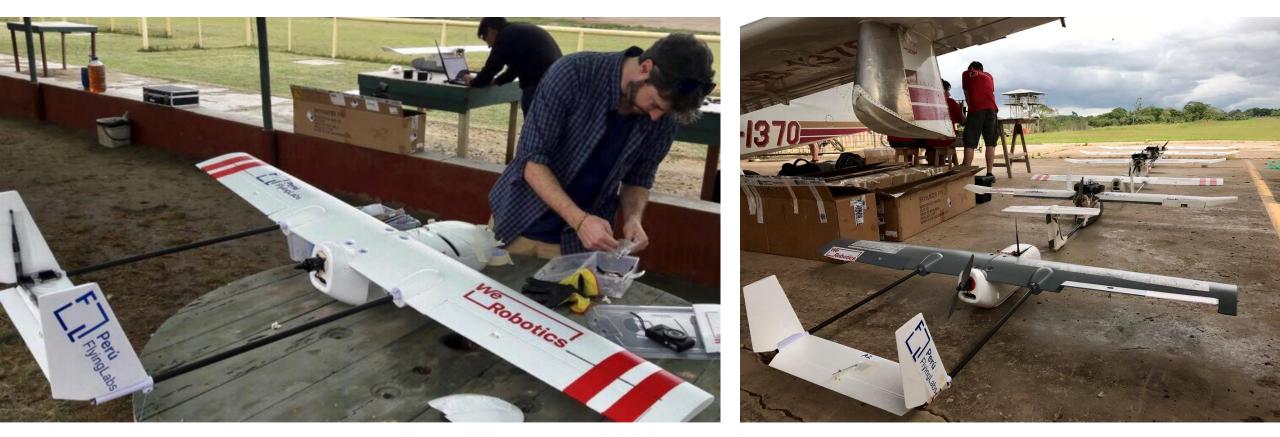

Real Environment















## Civil Aviation Safety Authority - PNG

- UAV New Zealand regulation
- Regulation 101 Section Unmanned Vehicles
  - Less tan 25kg 🗸
  - Aircraft register & approved
  - 400 feet max altitude 💊
  - Line of Sight
  - Not 4km near Aerodrome 🗴

Regulation 102



# Transporting TB Sputum Samples UN3373

- Non Hazardous (Only if Aerosolized)
- Triple Packaging







## Flight Plan 1





## Flight Plan 2





## PNG Cargo Drones - Key Points

- Outreach Isolated communities
- First Test Matternet 2014
- SOP and Mission Plan
- Solid Regulation (CASA NZ)
- Permission CASA & Local Authorities
  - Operate in Aerodrome
  - Out of the Sight of View
- Multiple Interest:
  - NGOs, Gov, partners...
- No military conflict area





## Peru Cargo Tests in the Amazonas











## Community Work





Community outreach in Pucallpa, Peru, prepping for our 2week medical cargo drone tests next week **#dronesforgood** 



3:31 PM - 16 Jun 2017 from Calleria, Peru

3 Retweets 14 Likes





Follow













## Cargo VTOL Trials in Dominican Republic







## Emprende – WeRobotics

















## What's Next

- Dominican Republic
- PNG Vayu
- PNG Sparkletech
- Perú Jacques 2.0







# Questions?





### o.lopez@tokyo.msf.org

oriol@werobotics.org