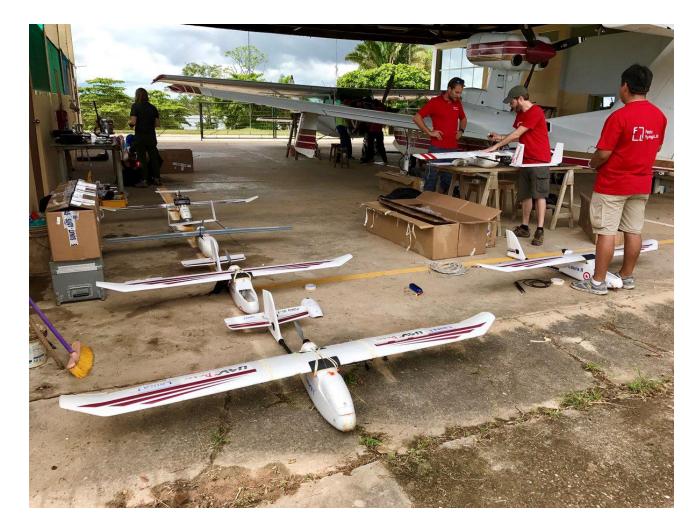

## Peru Cargo Tests in the Amazonas

## Community Work

Community outreach in Pucallpa, Peru, prepping for our 2week medical cargo drone tests next week **#dronesforgood** 

3:31 PM - 16 Jun 2017 from Calleria, Peru

3 Retweets 14 Likes

Follow