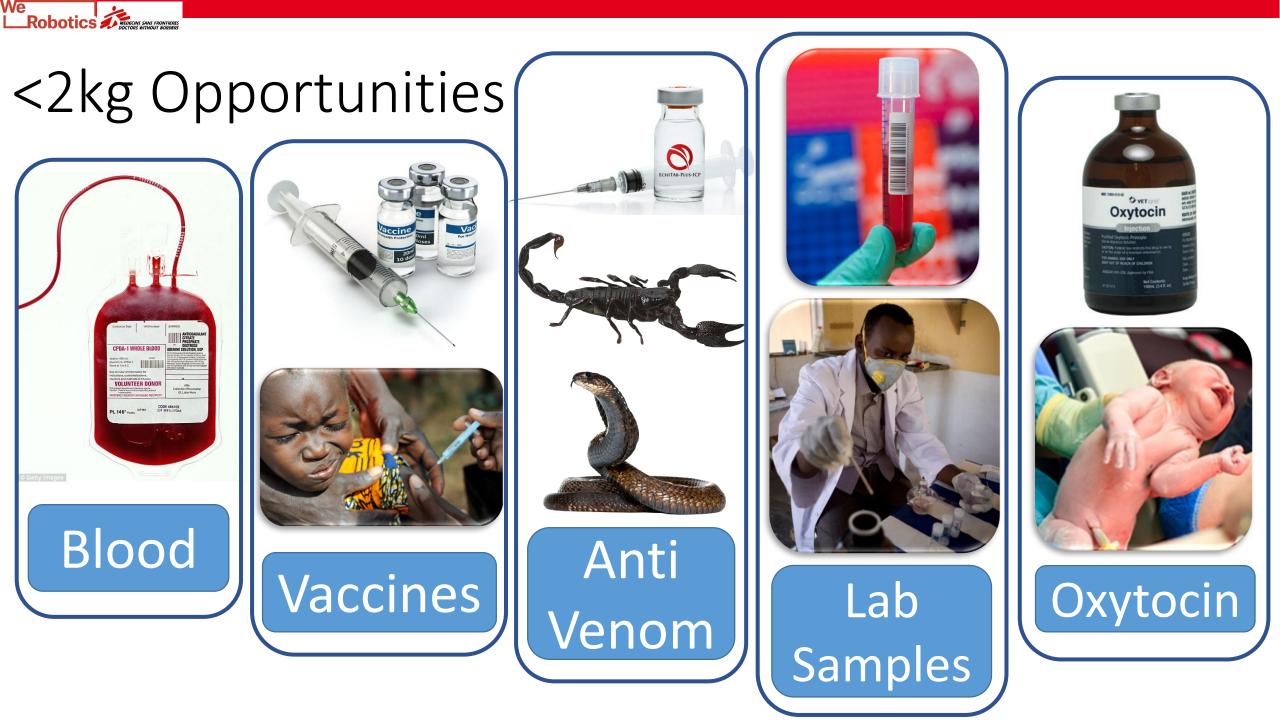

## MSF Cargo UAVs - Last Mile Delivery



- MSF Cargo UAVs Last Mile Delivery
- We Robotics Cargo Drones in Peruvian Amazonas
- WeRobotics DR Cargo Trials













Report









## MSF: Supply Constraints

- Isolated Places
- Difficult Transport
- Key for good treatment







## Example: Papua New Guinea

- MSF + Ministry of Health Tuberculosis
- Collect TB sputum samples







## Bringing TB Sputum samples is complicated



- Outreach Locations
- Difficult Access
- UAV regulation & Acceptance
- MSF + MoH project

- 2 Way trip No Drop
- Quadcopter 15km range





## 2kg Emergency Response Kits

#### Water Treatment 10k liters

1kg Flocculant



500gr Chlorine



**Pool Tester** 



Com's Kit

**Cell Phone Repeater** 

Satellite Phone



Satellite Internet



## SO WE WANT TO USE DRONES





## Requirements: Operator



# REQUIREMENTS: CONTROL





## Automatic & Simple use



# **REQUIREMENTS: MAINTENANCE**

Reliable & Easy Maintenance







# REQUIREMENTS: RANGE VS CONTROL



# REQUIREMENTS: RANGE & CONTROL





## Aviation 1917





## UAV VTOL 2017















## Complexity – Sustainability - Reliability

#### Concorde



#### **Douglas DC-3**



1976 - 2003 Concorde failed to meet its original sales targets

1935 - Today Grass & dirt runways First plane to obtain benefits commercial passengers



## Complexity – Sustainability - Reliabi