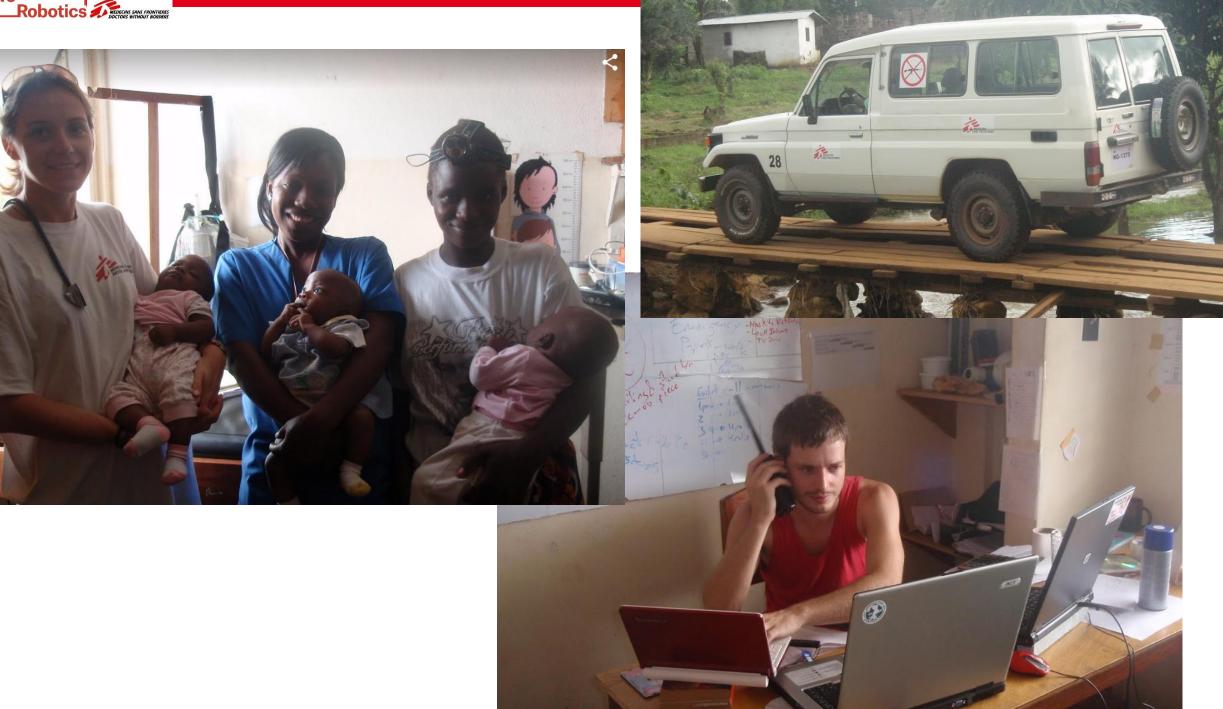

## MSF: Supply Constraints

- Isolated Places
- Difficult Transport
- Key for good treatment

## Example: Papua New Guinea

- MSF + Ministry of Health Tuberculosis
- Collect TB sputum samples

## Bringing TB Sputum samples is complicated

- Outreach Locations
- Difficult Access
- UAV regulation & Acceptance
- MSF + MoH project

- 2 Way trip No Drop
- Quadcopter 15km range