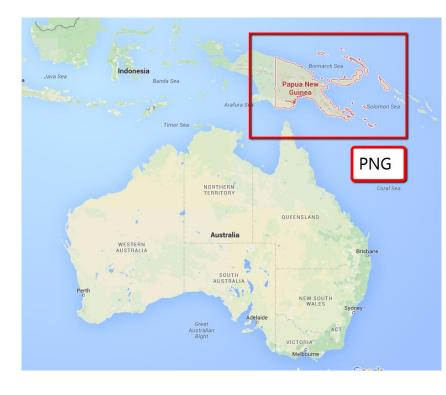

## Example: Papua New Guinea

- MSF + Ministry of Health Tuberculosis
- Collect TB sputum samples