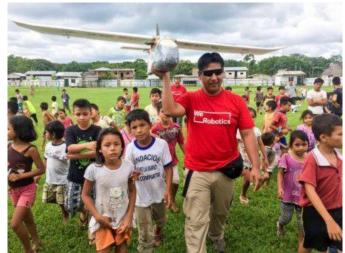

## MSF Cargo UAVs - Last Mile Delivery

- MSF Cargo UAVs Last Mile Delivery
- We Robotics Cargo Drones in Peruvian Amazonas
- WeRobotics DR Cargo Trials

Report

## Peru Cargo Tests in the Amazonas

## Community Work

Community outreach in Pucallpa, Peru, prepping for our 2week medical cargo drone tests next week **#dronesforgood** 

3:31 PM - 16 Jun 2017 from Calleria, Peru

3 Retweets 14 Likes

Follow