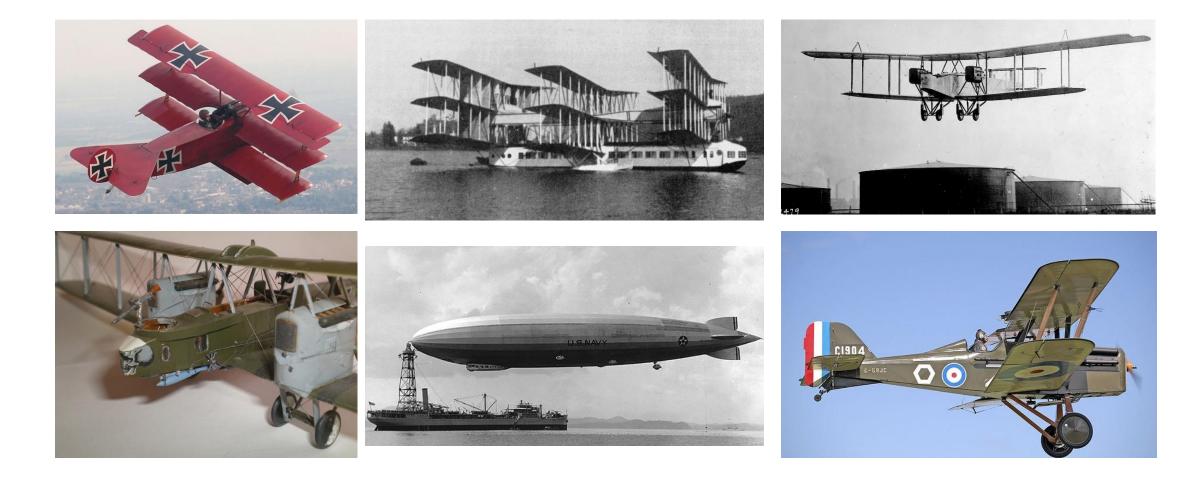

y for good treatment







## Example: Papua New Guinea

- MSF + Ministry of Health Tuberculosis
- Collect TB sputum samples







## Bringing TB Sputum samples is complicated



- Outreach Locations
- Difficult Access
- UAV regulation & Acceptance
- MSF + MoH project

- 2 Way trip No Drop
- Quadcopter 15km range





## 2kg Emergency Response Kits

#### Water Treatment 10k liters

1kg Flocculant



500gr Chlorine



**Pool Tester** 



Com's Kit

**Cell Phone Repeater** 

Satellite Phone



Satellite Internet



## SO WE WANT TO USE DRONES





## Requirements: Operator



# REQUIREMENTS: CONTROL





## Automatic & Simple use



# **REQUIREMENTS: MAINTENANCE**

Reliable & Easy Maintenance







# REQUIREMENTS: RANGE VS CONTROL



# REQUIREMENTS: RANGE & CONTROL





## Aviation 1917





## UAV VTOL 2017















## Complexity – Sustainability - Reliability

#### Concorde



#### **Douglas DC-3**



1976 - 2003 Concorde failed to meet its original sales targets

1935 - Today Grass & dirt runways First plane to obtain benefits commercial passengers



## Complexity – Sustainability - Reliability

Space Shuttle



1981 – 2011 NASA: The most complex machine ever built: 2.5m parts, 370km wire... Soyuz (R7 & Spacecraft)



Rocket: 1957 - Today Spacecraft: 1967 - Today



## The Challenge to Demonstrate Transport in Real Environment















## Civil Aviation Safety Authority - PNG

- UAV New Zealand regulation
- Regulation 101 Section Unmanned Vehicles
  - Less tan 25kg 🗸
  - Aircraft register & approved
  - 400 feet max altitude 💊
  - Line of Sight
  - Not 4km