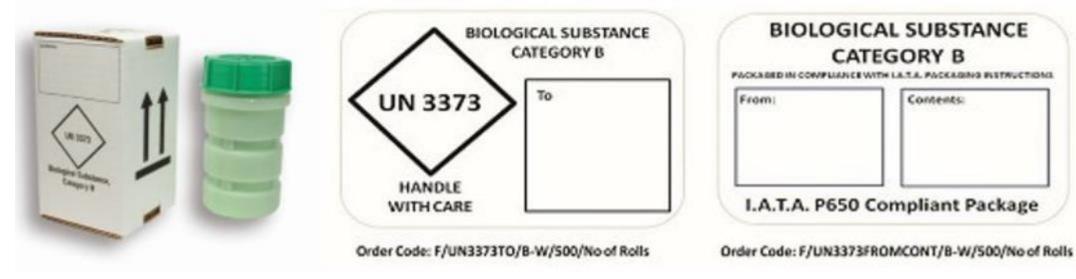

# Transporting TB Sputum Samples UN3373

- Non Hazardous (Only if Aerosolized)
- Triple Packaging