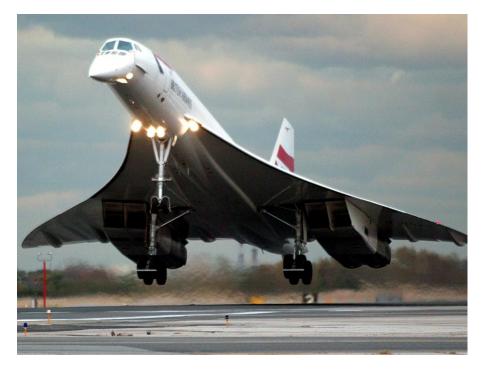

#### Concorde

#### **Douglas DC-3**

1976 - 2003 Concorde failed to meet its original sales targets

1935 - Today Grass & dirt runways First plane to obtain benefits commercial passengers