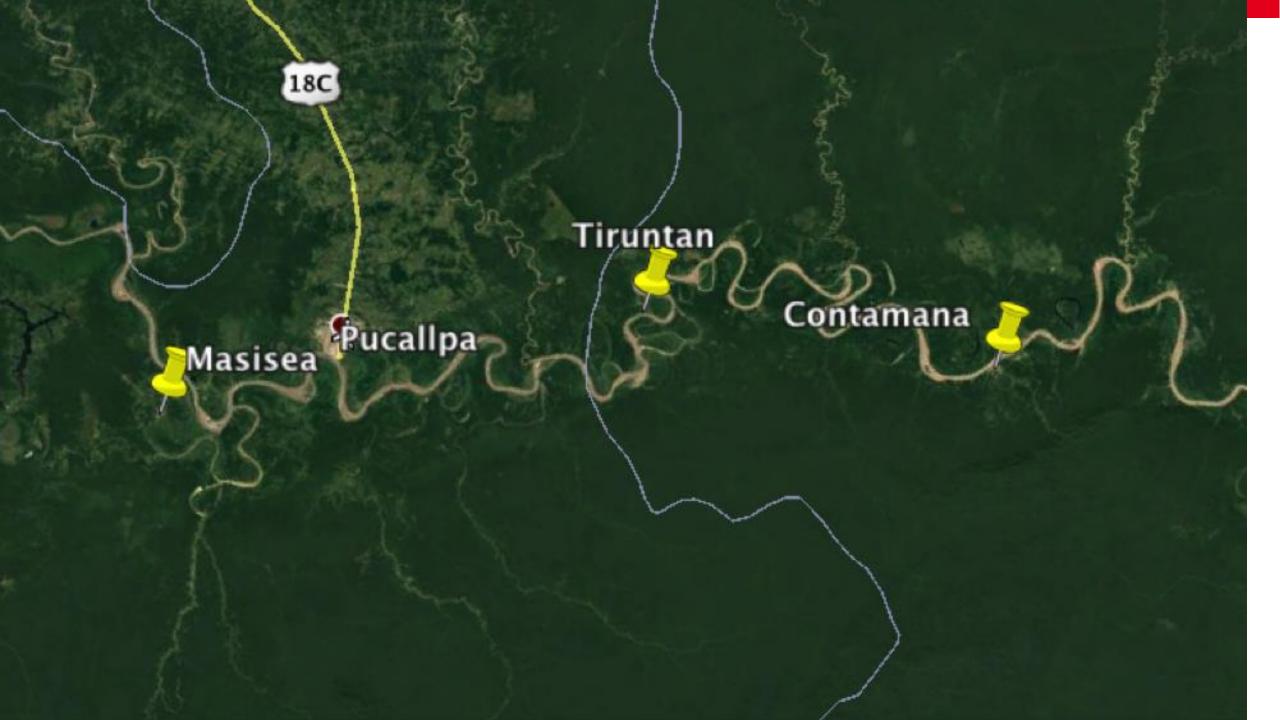

Environment















## Civil Aviation Safety Authority - PNG

- UAV New Zealand regulation
- Regulation 101 Section Unmanned Vehicles
  - Less tan 25kg 🗸
  - Aircraft register & approved
  - 400 feet max altitude 💊
  - Line of Sight
  - Not 4km near Aerodrome 🗴

Regulation 102



# Transporting TB Sputum Samples UN3373

- Non Hazardous (Only if Aerosolized)
- Triple Packaging







## Flight Plan 1





## Flight Plan 2





## PNG Cargo Drones - Key Points

- Outreach Isolated communities
- First Test Matternet 2014
- SOP and Mission Plan
- Solid Regulation (CASA NZ)
- Permission CASA & Local Authorities
  - Operate in Aerodrome
  - Out of the Sight of View
- Multiple Interest:
  - NGOs, Gov, partners...
- No military conflict area





## Peru Cargo Tests in the Amazonas











## Community Work





Community outreach in Pucallpa, Peru, prepping for our 2week medical cargo drone tests next week **#dronesforgood** 



3:31 PM - 16 Jun 2017 from Calleria, Peru

3 Retweets 14 Likes





Follow













## Cargo VTOL Trials in Dominican Republic







## Emprende – WeRobotics

















## What's Next

- Dominican Republic
- PNG Vayu
- PNG Sparkletech
- Perú Jacques 2.0







# Questions?





### o.lopez@tokyo.msf.org

oriol@werobotics.org