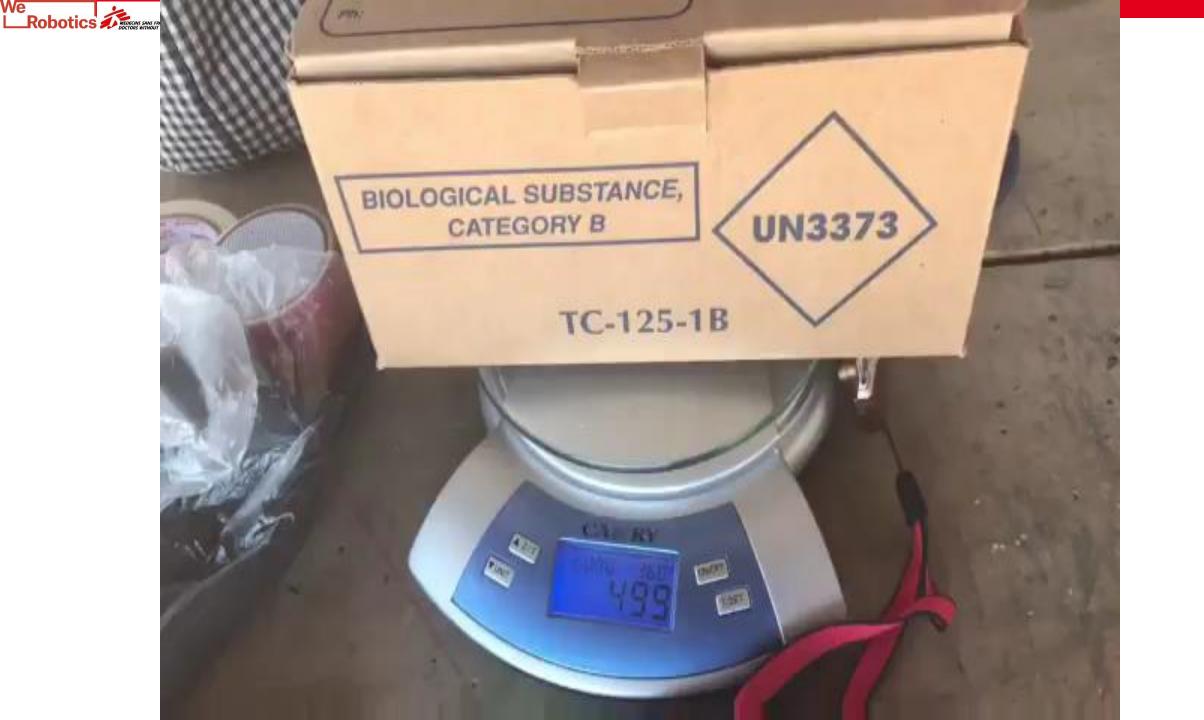

# Transporting TB Sputum Samples UN3373

- Non Hazardous (Only if Aerosolized)
- Triple Packaging