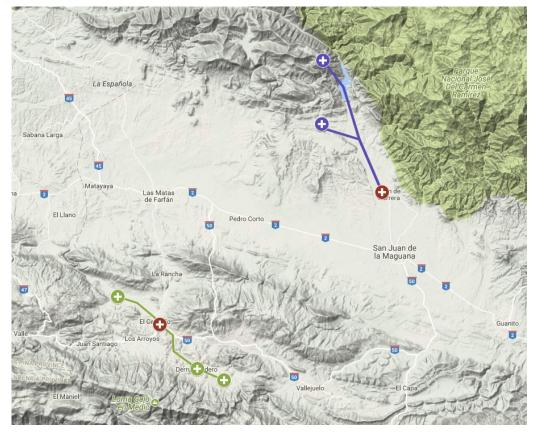

on 102



# Transporting TB Sputum Samples UN3373

- Non Hazardous (Only if Aerosolized)
- Triple Packaging







## Flight Plan 1





## Flight Plan 2





## PNG Cargo Drones - Key Points

- Outreach Isolated communities
- First Test Matternet 2014
- SOP and Mission Plan
- Solid Regulation (CASA NZ)
- Permission CASA & Local Authorities
  - Operate in Aerodrome
  - Out of the Sight of View
- Multiple Interest:
  - NGOs, Gov, partners...
- No military conflict area





## Peru Cargo Tests in the Amazonas











## Community Work





Community outreach in Pucallpa, Peru, prepping for our 2week medical cargo drone tests next week **#dronesforgood** 



3:31 PM - 16 Jun 2017 from Calleria, Peru

3 Retweets 14 Likes





Follow













## Cargo VTOL Trials in Dominican Republic







## Emprende – WeRobotics

















## What's Next

- Dominican Republic
- PNG Vayu
- PNG Sparkletech
- Perú Jacques 2.0







# Questions?





### o.lopez@tokyo.msf.org

oriol@werobotics.org