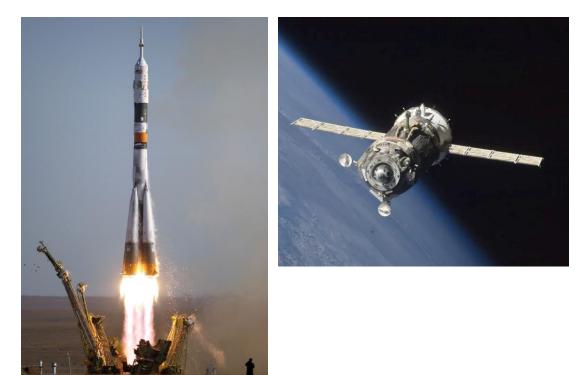

## Complexity – Sustainability - Reliability

Space Shuttle

1981 – 2011 NASA: The most complex machine ever built: 2.5m parts, 370km wire... Soyuz (R7 & Spacecraft)

Rocket: 1957 - Today Spacecraft: 1967 - Today