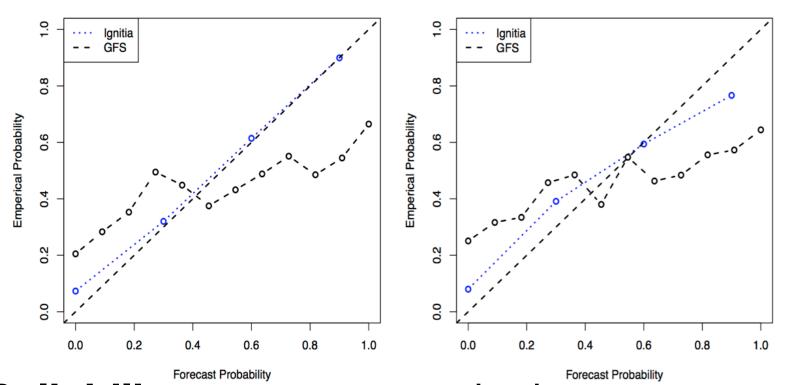

### ignitia

actual

(48h later)

Reliability: compares each chance category (i.e. 0%, 30%, 60%, 90%) against how many times it actually rained for each category.