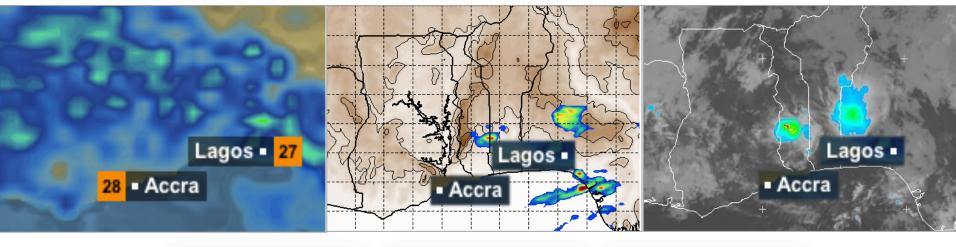

### ignitia

actual

(48h later)

Reliability: compares each chance category (i.e. 0%, 30%, 60%, 90%) against how many times it actually rained for each category.